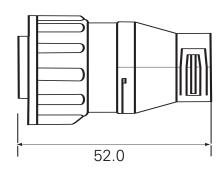

## auto electrical parts

## **Technical Information Sheet**

Part No. 0-326-53

4 pole black nylon Schlemmer in-line DIN connector kit for use with 10NW tubing. Supplied with terminals and seals.



## Technical Drawing (not to scale)





## **Specification**

Type Tubing size

Material - plug

plug housingtubing interface

- connector seals

- terminal Terminal

Cable size
Seals

Temperature range

Protection

4 pole connector

10 NW

Polybuthyleneterephatalate/Polyamide

Polybuthyleneterephatalate

Nylon (polyamide)

Silicone

Nickel plated brass

Crimp contact 0.5 - 1.0mm<sup>2</sup>

0.35 - 1.0mm<sup>2</sup>

-40°C to + 120°C

IP67

The information contained in this document is correct to the best of our knowledge at the time of printing. However, specifications may change at any time without notice.





Tel: +44 (0)1255 555200 Fax: +44 (0)1255 555222

Web: www.durite.co.uk

E-mail: sales@durite.co.uk