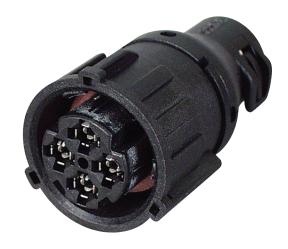

## **Technical Information Sheet**

Part No. 0-326-53

4 pole black nylon Schlemmer in-line DIN connector kit for use with 10NW tubing. Supplied with terminals and seals.