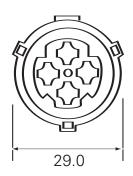

## auto electrical parts

## **Technical Information Sheet**

Part No. 0-326-53

4 pole black nylon Schlemmer in-line DIN connector kit for use with 10NW tubing. Supplied with terminals and seals.



## Technical Drawing (not to scale)





## **Specification**

Type Tubing size

Material - plug

plug housingtubing interface

- connector seals

- terminal Terminal

Cable size
Seals

Temperature range

Protection

4 pole connector

10 NW

Polybuthyleneterephatalate/Polyamide

Polybuthyleneterephatalate

Nylon (polyamide)

Silicone

Nickel plated brass

Crimp contact 0.5 - 1.0mm<sup>2</sup>

0.35 - 1.0mm<sup>2</sup>

-40°C to + 120°C

IP67

The information contained in this document is correct to the best of our knowledge at the time of printing. However, specifications may change at any time without notice.





Tel: +44 (0)1255 555200 Fax: +44 (0)1255 555222

Web: www.durite.co.uk

E-mail: sales@durite.co.uk